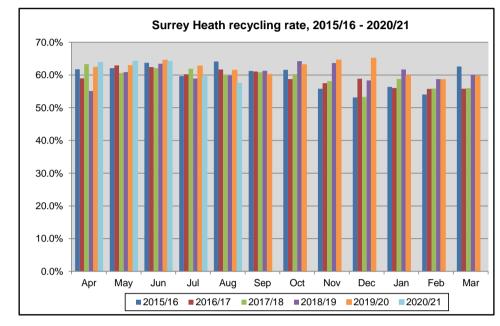

| Total waste & recycling |                | 3,141 | 3,012 | 3,105 | 3,099 | 2,498 |  |  |  |  |
|-------------------------|----------------|-------|-------|-------|-------|-------|--|--|--|--|
|                         |                |       |       |       |       |       |  |  |  |  |
| Recycling rate          | Current month  | 63.9% | 64.2% | 64.2% | 59.5% | 57.5% |  |  |  |  |
|                         | Last 12 months | 62.3% | 62.4% | 62.4% | 62.1% | 61.8% |  |  |  |  |
|                         |                |       |       |       |       |       |  |  |  |  |

## **Quarterly indicators**

|                                         | Target |       | 201   | 9/20  |       |    | 202 | 0/21 | Moving Annual Average |                     |          |        |
|-----------------------------------------|--------|-------|-------|-------|-------|----|-----|------|-----------------------|---------------------|----------|--------|
|                                         | Target | Q1    | Q2    | Q3    | Q4    | Q1 | Q2  | Q3   | Q4                    | (rolling 12 months) |          | ths)   |
| Performance against SEP Joint Strategy  |        |       |       |       |       |    |     |      |                       | Mar 2019            | Mar 2020 | Change |
| Total waste & recycling per person (kg) | N/A    | 90.1  | 86.9  | 93.6  | 89.2  |    |     |      |                       | 335                 | 360      | 7.3%   |
| Recycling rate (Defra definition)       | 70%    | 63.8% | 63.2% | 65.4% | 59.3% | ·  |     |      |                       | 61.9%               | 62.9%    | 1.0%   |