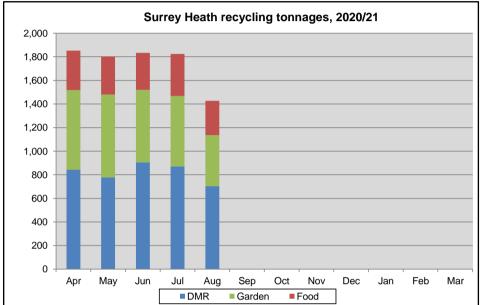

Apr-20

843

335

675

151

2,006

1,110

25

20

May-20

779

322

702

126

1,935

1,054

23

22

Jun-20

905

314

614

151

1,992

1,084

29

25

Nov-20

Dec-20

Jan-21

Feb-21

Mar-21

Jul-20

871

357

597

1,844

1,129

126

24

15

Aug-20

704

291

433

1,437

940

122

22

Sep-20

Oct-20